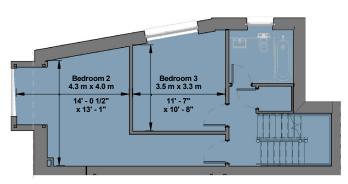

# Townhouse 3 Bedroom | Type 4 | 1,292 / 1,367 sq. ft.

1st Floor

2nd Floor

Ground Floor

The Agency: 0113 403 3058 @ironworksleeds www.ironworksleeds.co.uk

The Ironworks, David Street, Holbeck Urban Village, LS11 5QP