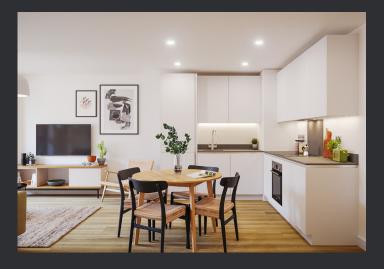

#### **Kitchens**

- Fully fitted kitchen units with soft close doors and drawers
- Silestone worktop and splashback
- Stainless steel mixer tap

## Appliances

- Bosch integrated fridge freezer
- Bosch integrated dishwasher
- Bosch stainless steel integrated electric oven with Blanco black glass induction hob