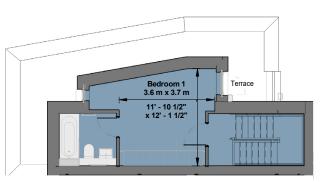

# Townhouse 3 Bedroom | Type 4 | 1,292 / 1,367 sq. ft.

1st Floor

2nd Floor

Ground Floor

The Agency: 0113 403 3058 @ironworksleeds www.ironworksleeds.co.uk

The Ironworks, David Street, Holbeck Urban Village, LS11 5QP