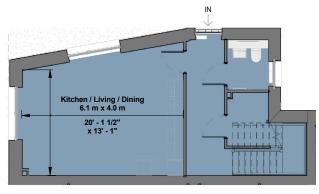

# Townhouse 3 Bedroom | Type 4 | 1,292 / 1,367 sq. ft.

1st Floor

2nd Floor

Ground Floor

The Agency: 0113 403 3058 @ironworksleeds www.ironworksleeds.co.uk

The Ironworks, David Street, Holbeck Urban Village, LS11 5QP