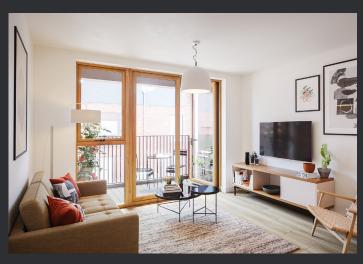

# Flooring

- Engineered oak floor in corridors, kitchen, living and dining areas
- Carpets in bedrooms
- Porcelain tiled flooring in the bathroom

### General

- American white oak veneer doors
- Brushed stainless steel door handles, sockets and switches
- Classic wet system radiators
- LED spotlights and pendant lighting

igloo Regeneration on behalf of PfP igloo has taken all reasonable care in the preparation of the contents of this information and intends that the information is accurate at the time of its production. However, such information can be subject to change and therefore we do not warrant its accuracy. Particulars are for illustration only. We operate a policy of continuous product development and individual features may vary from time to time. Consequently, these particulars should be treated as general guidance only and do not constitute a contract, part of a contract, or a warranty. You should take appropriate steps to verify any information upon which you wish to rely. Igloo Regeneration on behalf of PfP igloo shall not be liable for damages of any kind or nature whatsoever arising out of or related to any form of marketing literature or the information it contains.