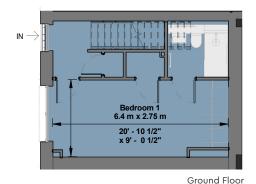

# Townhouse

3 Bedroom | Type 2 | 1,292 sq. ft.

The Agency: 0113 403 3058

@ironworksleeds

www.ironworksleeds.co.uk

\_

The Ironworks, David Street, Holbeck Urban Village, LS11 5QP