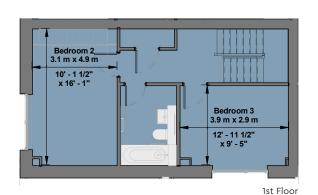

# Townhouse

3 Bedroom | Type 2 | 1,292 sq. ft.

The Agency: 0113 403 3058

@ironworksleeds

www.ironworksleeds.co.uk

\_

The Ironworks, David Street, Holbeck Urban Village, LS11 5QP