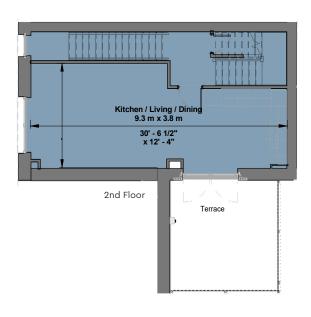

# Townhouse

3 Bedroom | Type 2 | 1,292 sq. ft.

The Agency: 0113 403 3058

@ironworksleeds

www.ironworksleeds.co.uk

\_

The Ironworks, David Street, Holbeck Urban Village, LS11 5QP