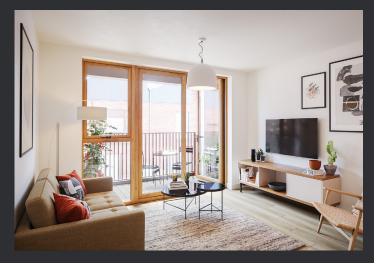

### **Flooring**

- Engineered oak floor in corridors, kitchen, living and dining areas
- Carpets in bedrooms
- · Porcelain tiled flooring in the bathroom

#### General

- American white oak veneer doors
- Brushed stainless steel door handles, sockets and switches
- Classic wet system radiators
- LED spotlights and pendant lighting

igloo Regeneration on behalf of PfP igloo has taken all reasonable care in the preparation of the contents of this information and intends that the information is accurate at the time of its production. However, such information can be subject to change and therefore we do not warrant its accuracy. Particulars are for illustration only. We operate a policy of continuous product development and individual features may vary from time to time. Consequently, these particulars should be treated as general guidance only and do not constitute a contract, part of a contract, or a warranty. You should take appropriate steps to verify any information upon which you wish to rely. Igloo Regeneration on behalf of PfP igloo shall not be liable for damages of any kind or nature whatsoever arising out of or related to any form of marketing literature or the information it contains.