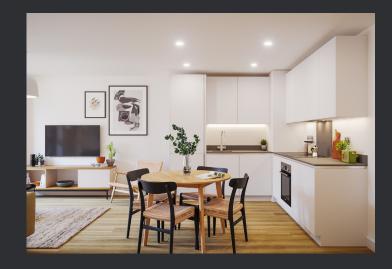

### **Flooring**

- Engineered oak floor in corridors, kitchen, living and dining areas
- Carpets in bedrooms
- · Porcelain tiled flooring in the bathroom

#### **Kitchens**

- Fully fitted kitchen units with soft close doors and drawers
- Silestone worktop and splashback
- Stainless steel mixer tap

## **Appliances**

- Bosch integrated fridge freezer
- Bosch integrated dishwasher
- Bosch stainless steel integrated electric oven with Blanco black glass induction hob