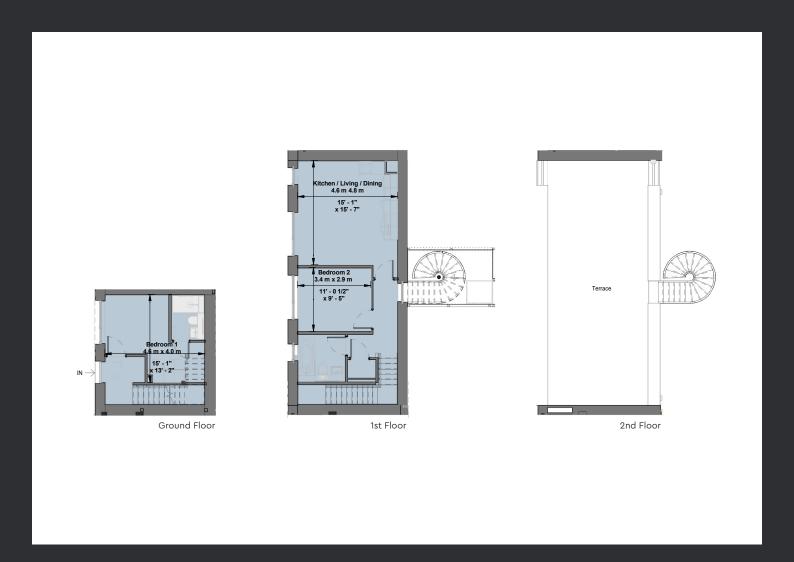

# Townhouse

2 Bedroom | Type 1 | 786 sq. ft.

The Agency: 0113 403 3058 @ironworksleeds

www.ironworksleeds.co.uk

The Ironworks, David Street, Holbeck Urban Village, LS11 5QP