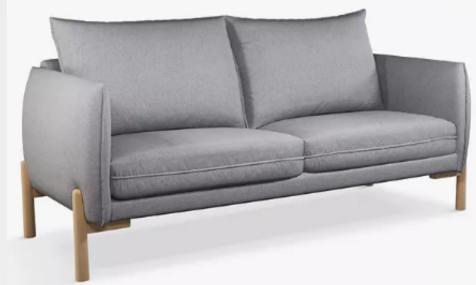

Sweep Large 3 Seater Sofa, Light Leg, Saga Ocean John Lewis £479.20

Pillow Large 3 Seater Sofa, Light Leg, Saga Grey John Lewis £799.00

Epicoco Luxury Viscose Rug, Large Antique Gold & Grey, MADE £ 425

**View online** 