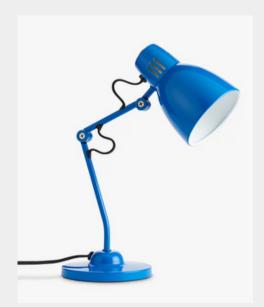

# **View online**

Tony Desk Lamp, Blue John Lewis £20.00

Ridge Storage Cabinet, John Lewis Grey £199.00