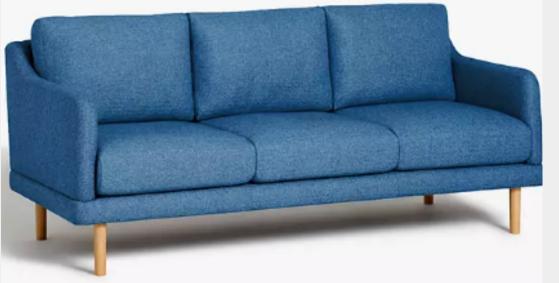

Sweep Large 3 Seater Sofa, Light Leg, Saga Ocean John Lewis £479.20

Pillow Large 3 Seater Sofa, Light Leg, Saga Grey John Lewis £799.00

Epicoco Luxury Viscose Rug, Large Antique Gold & Grey, MADE £ 425

**View online** 