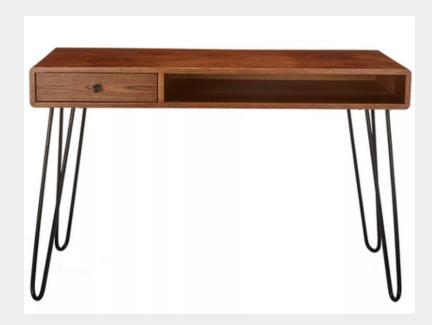

**View online** 

Bonn Upholstered Bed Frame, King Size, Saga Grey John Lewis £263.20

**View online** 

**View online** 

Jala Garden Dining Set, Acacia Wood and Black MADE £950

**View online** 

Hairpin Desk, Dark Oak John Lewis £329.00