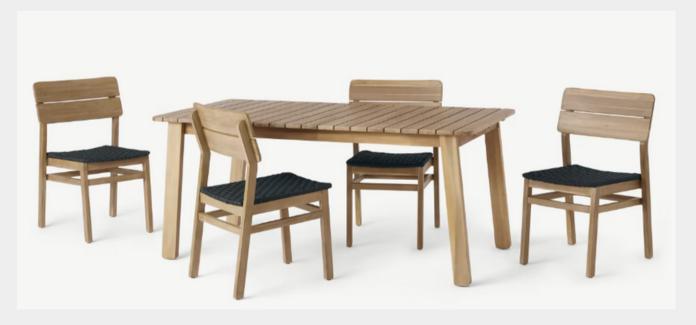

**View online** 

Bonn Upholstered Bed Frame, King Size, Saga Grey John Lewis £263.20

**View online** 

**View online** 

Jala Garden Dining Set, Acacia Wood and Black MADE £950

**View online** 

Hairpin Desk, Dark Oak John Lewis £329.00